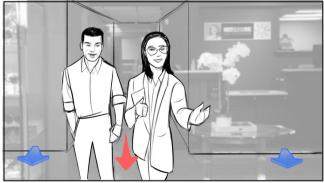

#### SHOT 9

## Description

Wide shot of the doctor and Daniel walking into the store-area. They are facing cam and we track them as they walk.

## **Voice Over**

Come together to help you live your best life.