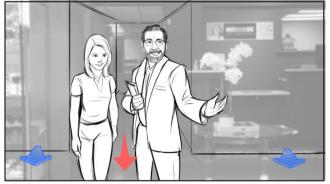

## Description

Wide shot of the doctor and Daniel walking into the store-area. They are facing cam and we track them as they walk.

## **Voice Over**

Come together to help you live your best life.