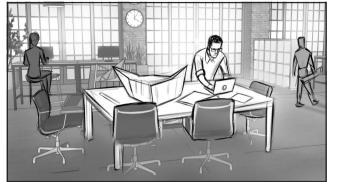

## SHOT 1

## Description

WS of Daniel leaning onto his work-table, working on something meticulous. Next to him is a scale model.