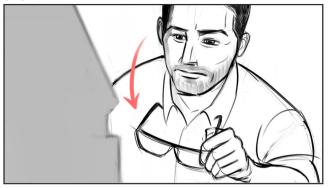

## SHOT 2

## Description

CU on Daniel's face focused, looking off-camera. (Dirty frame with model in foreground.) Daniel takes off glasses.

## **Voice Over**

This is the place