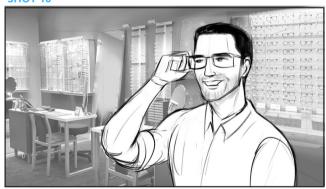

## **SHOT 10**

## **Description**

Medium-wide shot of Daniel smiling as he likes the feel and look of the glasses he has on.

**SHOT 11** 

**SHOT 12** 

**Voice Over** 

This is MyEyeDr.