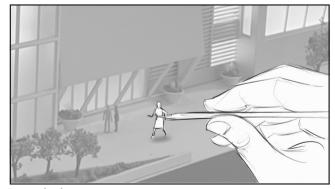

#### SHOT 4

## Description

XCU tweezers placing a tiny human model onto the scale building.

## **Voice Over**

And precision